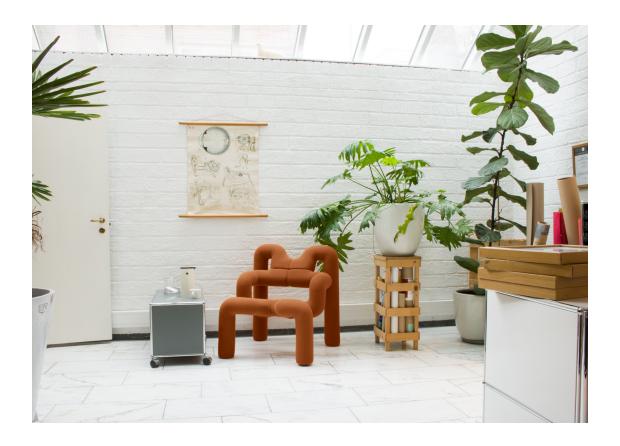

## THE NO-LIMIT SITTING EXPERIENCE

By Terje Ekstrøm 1984

The iconic Ekstrem challenges conventional furniture, while still providing unparalleled comfort. A throwback to the eccentric 80s, the unexpected geometrics allow you to sit forward with feet on the ground,

sideways with legs calmly placed on the armrests, or completely backwards with the front of the torso against the chair's back. The Ekstrem is an ideal piece to spice up any interior.

## TECHNICAL INFORMATION

W72 x D70 x H79H cm Seat height: 43 cm Weight: 15 kg

Fabrics: Knit

Warranty: Five years warranty